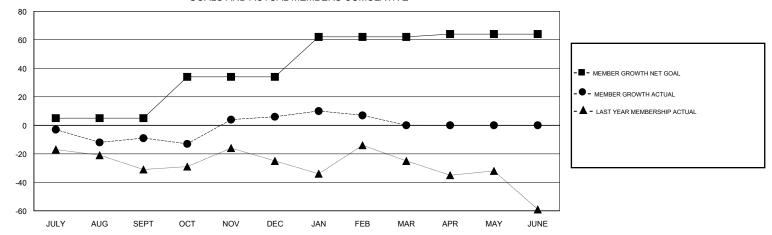

## LOCATION CALIFORNIA HOWARD HUDSON GMT CA GMT: Clubs Members RESULTS FOR 2017-2018 RESULTS FOR 2017-2018 NEW CLUB GOAL NEW CLUBS DROPPED CLUBS MEMBER GROWTH NET MEMBER GROWTH DROPPED QUARTER QUARTER GOAL ACTUAL MEMBERS ACTUAL (including transfers) 0 0 0 5 37 35 JULY/AUG/SEPT JULY/AUG/SEPT 1 0 1 29 72 46 OCT/NOV/DEC OCT/NOV/DEC 0 1 0 28 19 16 JAN/FEB/MAR JAN/FEB/MAR 0 0 0 2 0 0 APR/MAY/JUNE APR/MAY/JUNE GOALS AND ACTUAL NEW CLUBS CUMULATIVE 2 1.6 . CURRENT YEAR GOALS FOR NEW CLUBS 1.2 CURRENT YEAR ACTUAL NEW CLUBS LAST YEAR ACTUAL NEW CLUBS 0.8