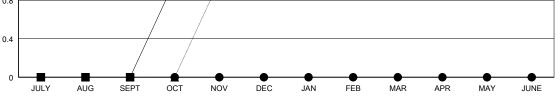

## LOCATION CALIFORNIA HOWARD HUDSON GMT CA GMT: Clubs Members RESULTS FOR 2017-2018 RESULTS FOR 2017-2018 NEW CLUB GOAL NEW CLUBS DROPPED CLUBS MEMBER GROWTH NET MEMBER GROWTH DROPPED QUARTER QUARTER GOAL ACTUAL MEMBERS ACTUAL (including transfers) 0 0 0 5 37 35 JULY/AUG/SEPT JULY/AUG/SEPT 1 0 1 29 72 46 OCT/NOV/DEC OCT/NOV/DEC 0 1 0 28 19 16 JAN/FEB/MAR JAN/FEB/MAR 0 0 0 2 0 0 APR/MAY/JUNE APR/MAY/JUNE GOALS AND ACTUAL NEW CLUBS CUMULATIVE 2 1.6 . CURRENT YEAR GOALS FOR NEW CLUBS 1.2 CURRENT YEAR ACTUAL NEW CLUBS LAST YEAR ACTUAL NEW CLUBS 0.8